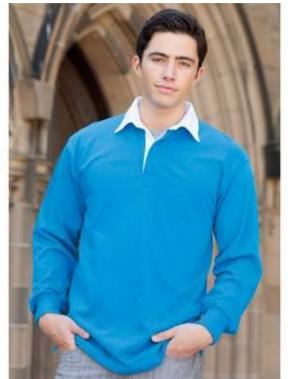

## **Rugby shirts**

For a cost of £20 each I will take orders for good quality sky blue or royal blue rugby shirts with the Ballad logo. They are Front Row 300gsm in S, M, L, XL, XXL or 3XL. The Ladies version is only in sky blue (not royal blue), please check http://frontrowclothing.co.uk/product/fr101 for size measurements. The price includes VAT and the name of your yacht embroidered beneath the logo.